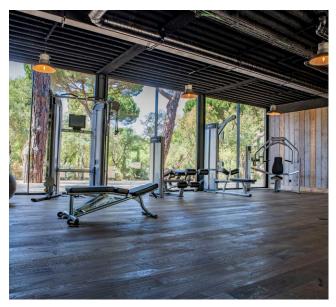

## **Boxing Clinic Experience:**

- > 3 nights with breakfast included.
- > 6 personalized Box training sessions.
- > Access to the Spa, Fitness Room, Tennis Court and Padel Court.
- > 10% discount on meals in the hotel's restaurants.
- > Early check-in and late check-out.
- > Therapeutic sports massage option available (Additional Fee).